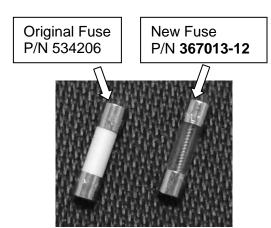

## 2.0 SCOPE

An updated version of the 6.3 Amp fuse used in positions SI2 and SI6 on the Power Control board has been created. Unlike the original fuse, which has a white body, the new fuse has a clear body. See Figure 1 for the fuse locations, the difference in appearance and the part number for the new fuse.

Figure 1

If there are any questions regarding this bulletin, contact Fresenius Medical Care Technical Support at 800-227-2572 © 2016, Fresenius Medical Care North America, All rights reserved.