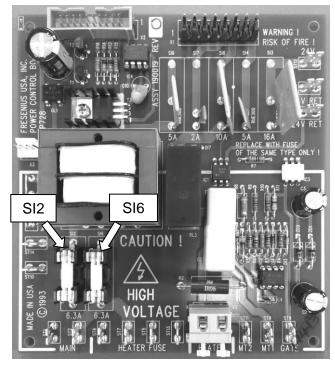

## 2.0 SCOPE

An updated version of the 6.3 Amp fuse used in positions SI2 and SI6 on the Power Control board has been created. Unlike the original fuse, which has a white body, the new fuse has a clear body. See Figure 1 for the fuse locations, the difference in appearance and the part number for the new fuse.

Figure 1

If there are any questions regarding this bulletin, contact Fresenius Medical Care Technical Support at 800-227-2572 © 2016, Fresenius Medical Care North America, All rights reserved.