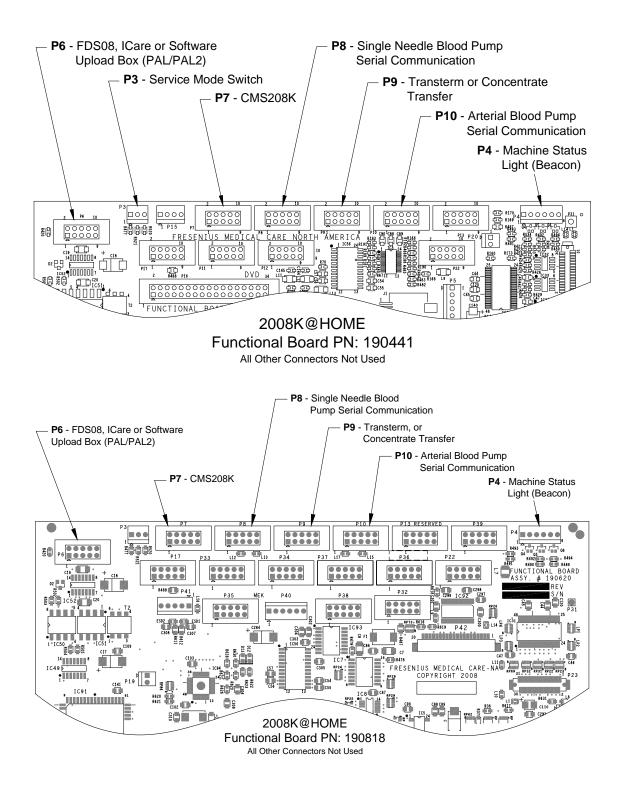

## 2.0 DESCRIPTION

The following figures show where each component cable plugs into which connector on top of the functional board. Choose the figure that represents your machine.

If there are any questions regarding this bulletin, contact Fresenius Medical Care Technical Support at 800-227-2572 © 2005 - 2018, Fresenius Medical Care North America, All rights reserved.