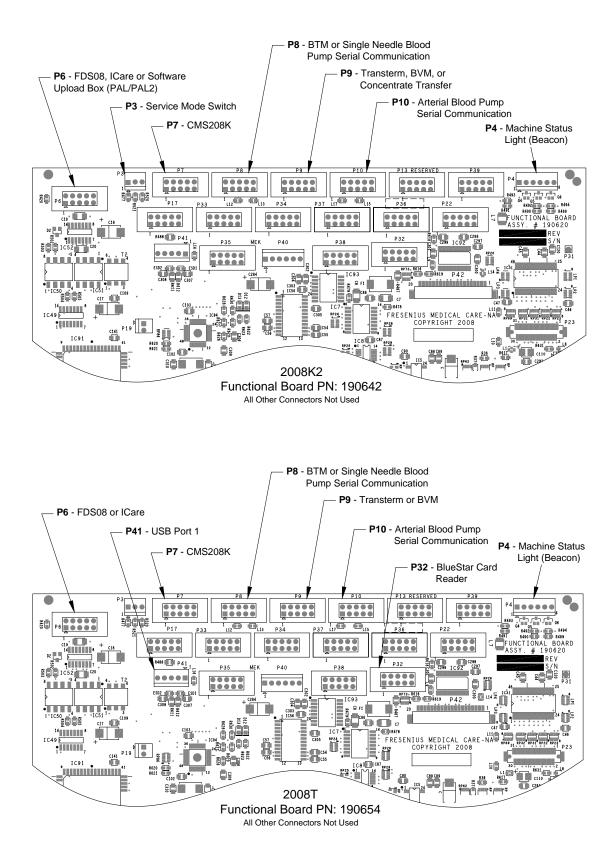

## 2.0 DESCRIPTION

The following figures show where each component cable plugs into which connector on top of the functional board. Choose the figure that represents your machine.

If there are any questions regarding this bulletin, contact Fresenius Medical Care Technical Support at 800-227-2572 © 2005 - 2018, Fresenius Medical Care North America, All rights reserved.