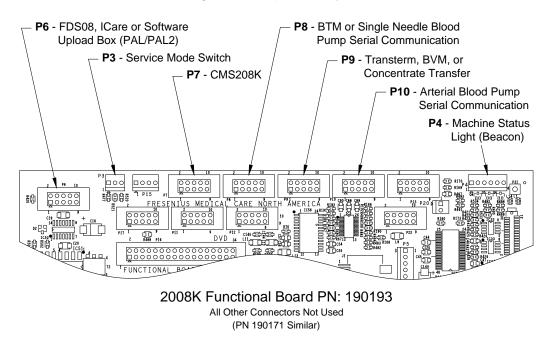

## 2.0 DESCRIPTION

The following figures show where each component cable plugs into which connector on top of the functional board. Choose the figure that represents your machine.

If there are any questions regarding this bulletin, contact Fresenius Medical Care Technical Support at 800-227-2572 © 2005 - 2018, Fresenius Medical Care North America, All rights reserved.